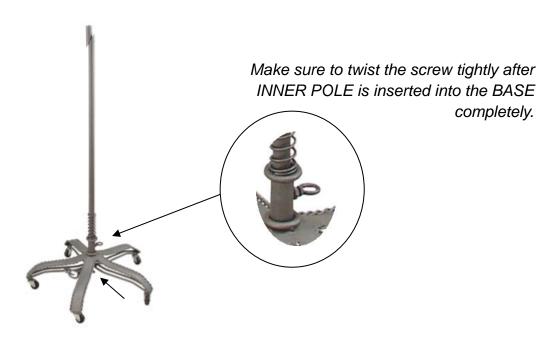

# 

<u>Step 2</u>

Gently place SPRING on top of the BASE.

Step 1 Place BASE firmly on the ground.

<u>Step 3</u>

Insert INNER POLE into the BASE through SPRING.

Make sure to have INNER POLE standing on the end of the foot pedal.

#### Step 4 Slide OUTER POLE over INNER POLE.

The top of INNER POLE must be aligned like this while stepping down the foot pedal.

When sliding OUTER POLE, make sure you are stepping down on the foot pedal with the top of INNER POLE aligned.