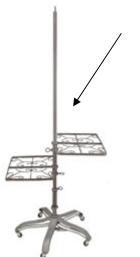

### Step 5 Slide SHELVES respectively over the OUTTER POLE like this:

<u>Step 6</u> Twist the TOPPER on.

Congratulations !! Installation Complete.