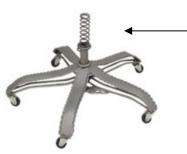

# 

<u>Step 2</u>

Gently place SPRING on top of the BASE.

Step 1 Place BASE firmly on the ground.

<u>Step 3</u>

Insert INNER POLE into the BASE through SPRING.

Make sure to have INNER POLE standing on the end of the foot pedal.