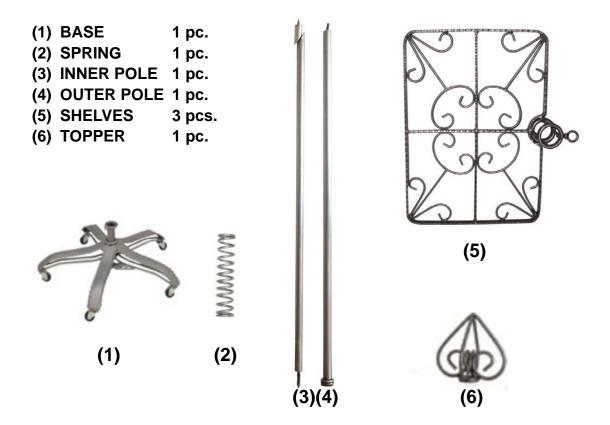

### 912AS PGM Garment Display Metal Shelves w Arm

## Assembling Guide(reference 912A)

# 

<u>Step 2</u>

Gently place SPRING on top of the BASE.

Step 1 Place BASE firmly on the ground.

<u>Step 3</u>

Insert INNER POLE into the BASE through SPRING.

Make sure to have INNER POLE standing on the end of the foot pedal.

#### Step 4 Slide OUTER POLE over INNER POLE.

The top of INNER POLE must be aligned like this while stepping down the foot pedal.

When sliding OUTER POLE, make sure you are stepping down on the foot pedal with the top of INNER POLE aligned.

### Step 5 Slide SHELVES respectively over the OUTTER POLE like this:

<u>Step 6</u> Twist the TOPPER on.

Congratulations !! Installation Complete.