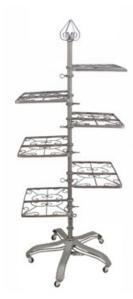

### 912AS PGM Garment Display Metal Shelves w Arm

### Step 5 Slide SHELVES respectively over the OUTTER POLE like this:

<u>Step 6</u> Twist the TOPPER on.

Congratulations !! Installation Complete.